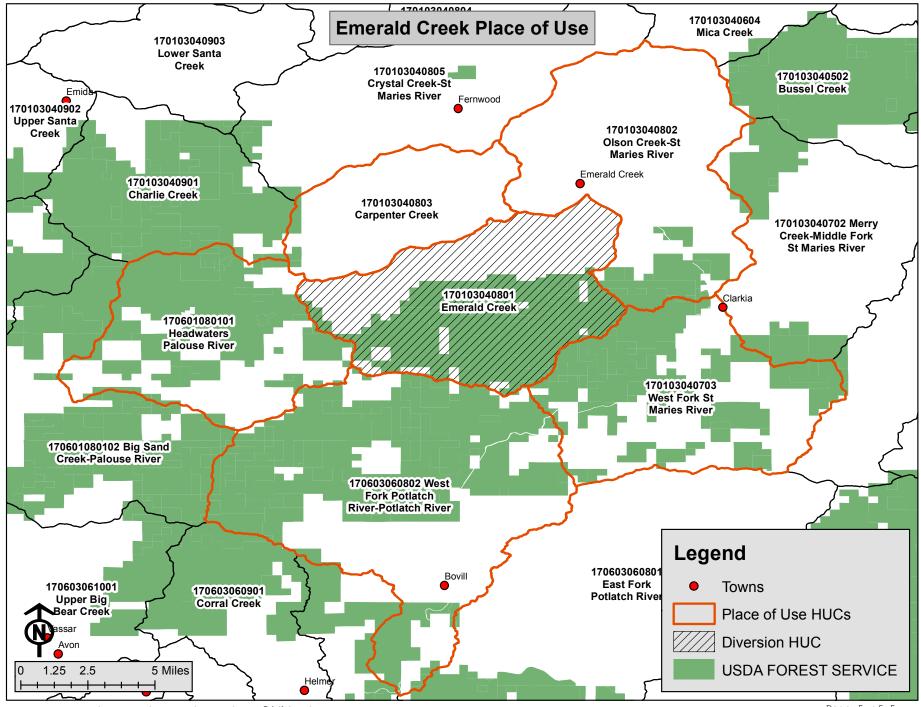

## Attachment 3

PARTIAL DECREE PURSUANT TO I.R.C.P. 54(b) FOR FEDERAL RESERVED WATER RIGHT NO. 92-11068A